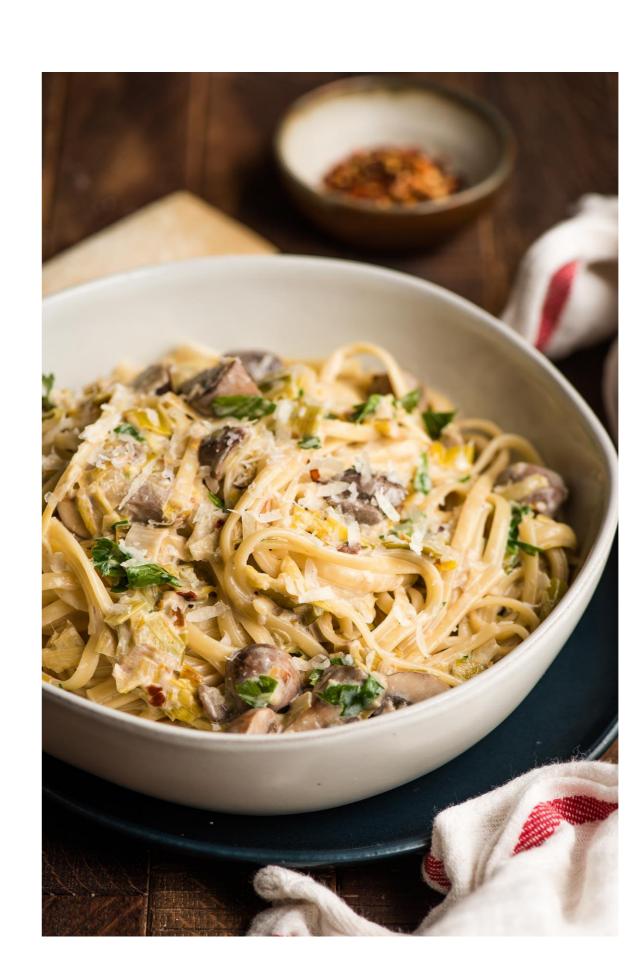

### **Hot Line Meal**

White Wine Pasta with Mushrooms and Leeks served with a Fresh Vegetable 7.00

**EVO Grill** 

**Grilled Chicken Caprese Sandwich 7.00** 

**Pizzas** 

Chicken Broccoli Alfredo Pizza

Veggie Pizza