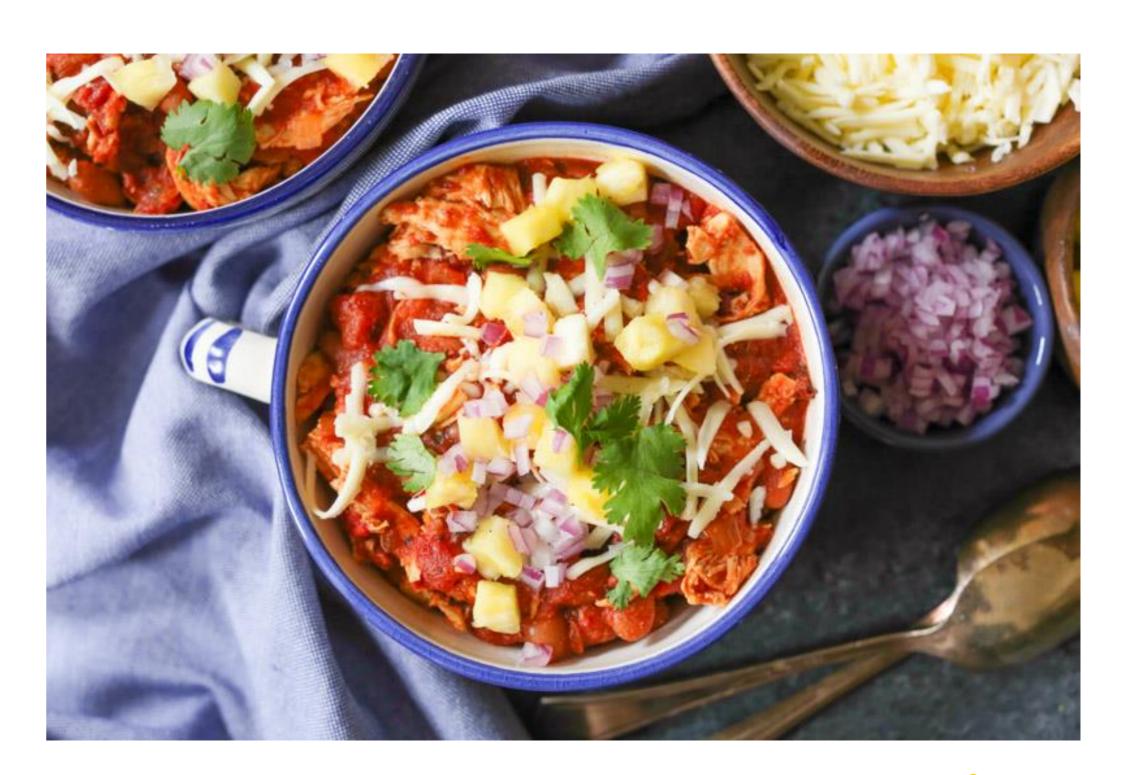

### **Hot Line Meal**

Mild Chipotle Chicken Stew with Spanish Rice, Corn, Tortilla Strips, and Light Toppings

7.00