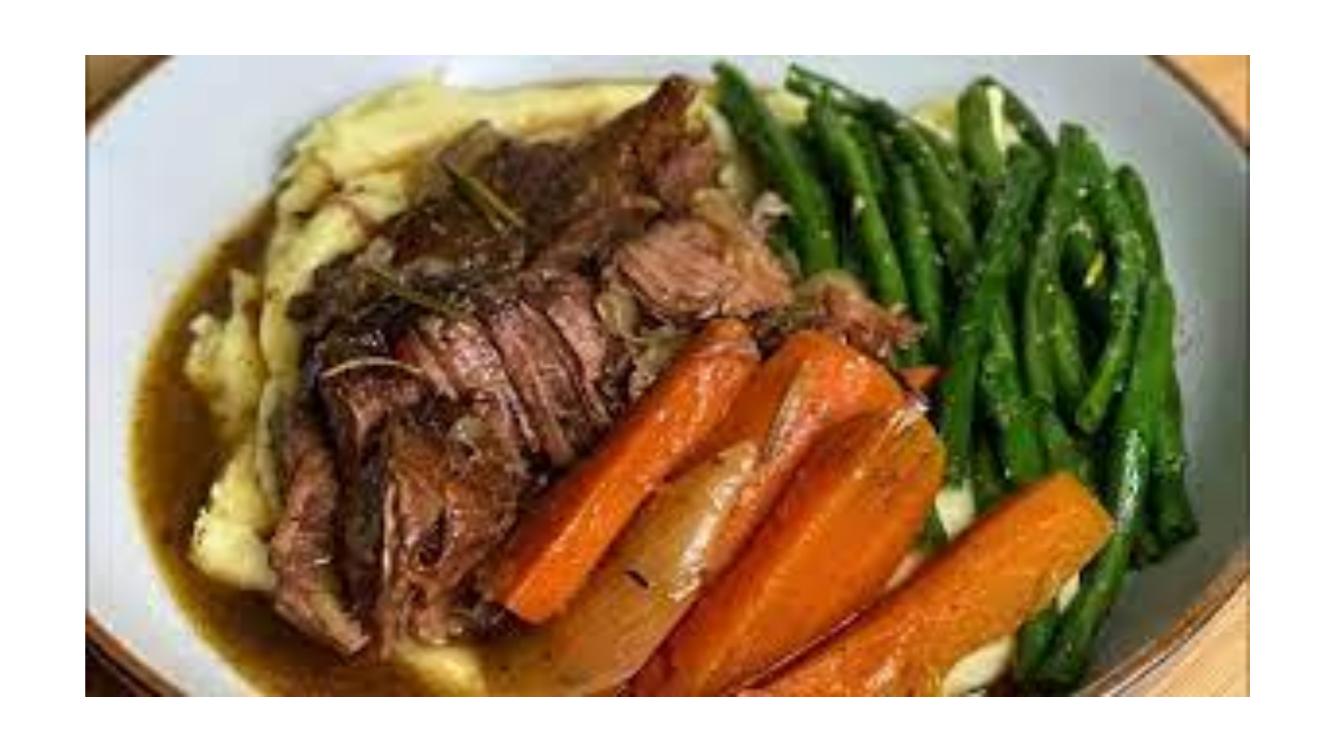

### **Hot Line Meal**

Roast Beef, Mashed Potatoes, Gravy, and a Fresh Vegetable

7.00